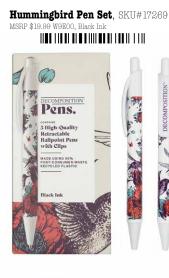

Retail display for 25 pens now available with qualifying purchase

Botanical Pen Set, SKU#17277 MSRP \$19.99 W9E00, Black Ink

Pens made using 90% post-consumer-recycled plastic. Featuring replaceable refills. Manufactured carbon neutral.