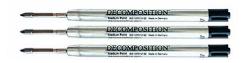

### Made in Germany.

**New!** Oceanic Pen 3 Pack, SKU#17315 MSRP \$14.99 W0E50, Black Ink

Smooth-writing ink refills are also now available!

Black Ink Refill 3 Pack, SKU#50444 MSRP \$8.00 W4E00, Black Ink Set of twelve pencils made from fragrant and sturdy incense cedar, which is sustainably harvested in the USA.