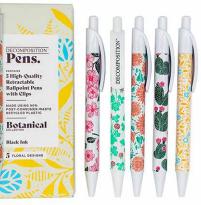

Retail display for 25 pens now available with qualifying purchase

Botanical Pen Set, SKU#17277 MSRP \$19.99 W9E00, Black Ink

Pens made using 90% post-consumer-recycled plastic. Featuring replaceable refills. Manufactured carbon neutral.