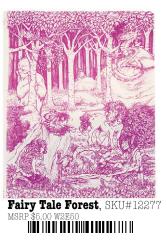

ecycleable aluminum ferrule.

### Made in USA.









Cal. Poppies Pencil Set, SKU#50533 MSRP \$12.99 W6E50



Our binders are made using 85% post-consumer recycled plastic and feature five of our best-selling designs.

Binders are 10" x 12", with 1" capacity rings, big enough for 200 letter-sized sheets.

Filler paper packs of 100% PCW college-ruled paper are also available.

### Assembled in USA.



Big Sur, SKU#25199 MSRP \$13.50 W6E00 



**Everglades**, SKU#25237 MSRP \$13.50 W6E00 

Decomp







Tel. 732-752-0800 Fax 732-752-8154

Decomposition Folders are made with 85% post-consumer-recycled polypropelene and are printed with some of our most popular Decomposition cover designs.

Decomposition Folders feature two letter-sized pockets inside. Size is 9" x 12"

### Made in USA.









### Hummingbirds, SKU#12145 MSRP \$5.00 W2E50



Kittens in Space, SKU#12234 MSRP \$5.00 W2E50

A look inside ...





### Save \$20 on Your First Web Order

Ordering online is fast and convenient. Register on decomposition.com for wholesale access and use the code **wholesaleweb20** for a one-time \$20 discount on your order of \$200+. Terms and conditions apply. Web orders **only**! Expires 7/1/25.