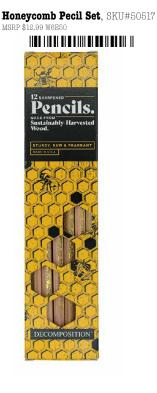

Brownstone, SKU#41143 MSRP \$12.00 W5E00, College-Ruled Pages

Cosmos Flowers, SKU#41003 MSRP \$12.00 W5E00, College-Ruled Pages

Honeycomb, SKU#61502 MSRP \$12.00 W5E00, College-Ruled Pages

Dinosaurs, SKU#46145 MSRP \$12.00 W5E00, College-Ruled Pages