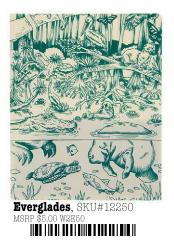

### Assembled in USA.

Big Sur, SKU#25199 MSRP \$13.50 W6E00 

**Everglades**, SKU#25237 MSRP \$13.50 W6E00 

Decomp

Tel. 732-752-0800 Fax 732-752-8154

Decomposition Folders are made with 85% post-consumer-recycled polypropelene and are printed with some of our most popular Decomposition cover designs.