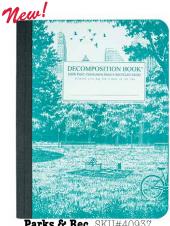

# Ŋ Decomp Sewn U Larg

Monarch Migration, SKU#33086 MSRP \$12.00 W5E00, College-Ruled Pages

Parks & Rec, SKU#40937 MSRP \$12.00 W5E00, College-Ruled Pages

Mountain Lake, SKU#48199 MSRP \$12.00 W5E00, College-Ruled Pages