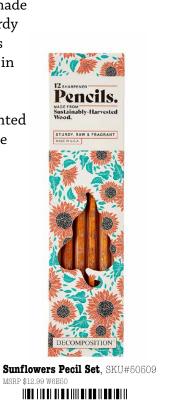

Grid Pages

Sunflowers, SKU#16580 MSRP \$12.00 W5E00, College-Ruled Pages

 Valerian, SKU#17368

 MSRP \$12.00 W6E00, College-Ruled Pages

Micro-perforated sheets in all spiral Decomps allow for easy and clean page removal.