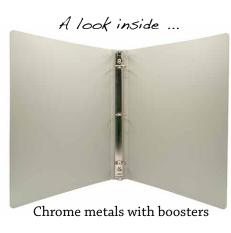

### Made in USA.

Cal. Poppies Pencil Set, SKU#50533 MSRP \$12.99 W6E50

Our binders are made using 85% post-consumer recycled plastic and feature five of our best-selling designs.

Binders are 10" x 12", with 1" capacity rings, big enough for 200 letter-sized sheets.

### Hummingbirds, SKU#12145 MSRP \$5.00 W2E50

Kittens in Space, SKU#12234 MSRP \$5.00 W2E50

A look inside ...