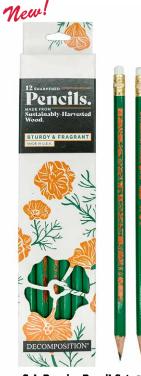

### Made in Germany.

**New!** Oceanic Pen 3 Pack, SKU#17315 MSRP \$14.99 W0E50, Black Ink

Smooth-writing ink refills are also now available!

Black Ink Refill 3 Pack, SKU#50444 MSRP \$8.00 W4E00, Black Ink Set of twelve pencils made from fragrant and sturdy incense cedar, which is sustainably harvested in the USA.

They feature an unpainted barrel and a recycleable aluminum ferrule.

### Made in USA.

Cal. Poppies Pencil Set, SKU#50533 MSRP \$12.99 W6E50

Our binders are made using 85% post-consumer recycled plastic and feature five of our best-selling designs.

Binders are 10" x 12", with 1" capacity rings, big enough for 200 letter-sized sheets.