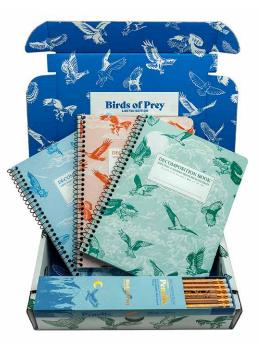

### Birds of Prey Set - Limited Edition, SKU#20049

Three spiral Decomposition Books and one set of pencils, each decorated with birds of prey, and all nestled in a custom printed Birds of Prey box MSRP \$70.00 W35E00, College-Ruled Pages