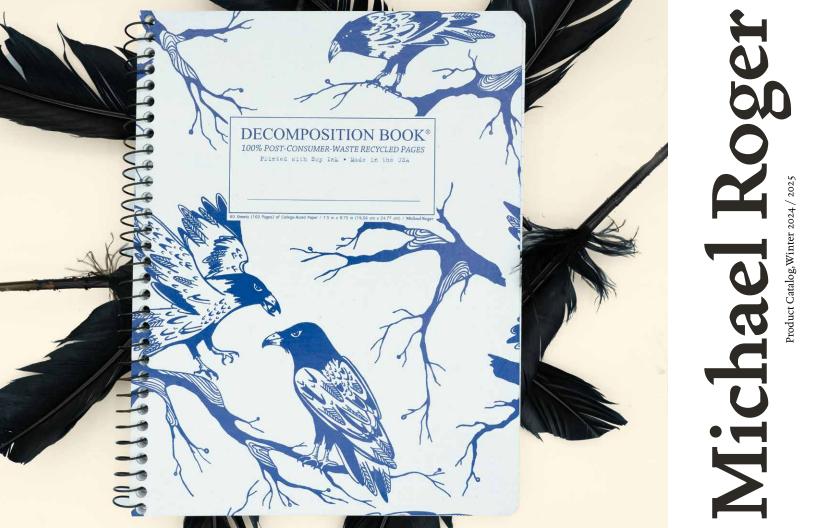

Decomposition Books feature 100% post-consumer-waste recycled pages, soy ink printing and colorful and unique designs. They can be found in classrooms, homes and workplaces around the country and across the world.

### Birds of Prey Set - Limited Edition, SKU#20049

Three spiral Decomposition Books and one set of pencils, each decorated with birds of prey, and all nestled in a custom printed Birds of Prey box MSRP \$70.00 W35E00, College-Ruled Pages