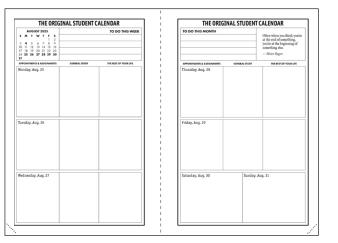

#### ISBN 978-1-55186-143-2 • \$18.99 • 50% non-returnable

Imprinted Version

Free imprinting of school or store logos with minimum order of 100 calendars.

The back-to-school bestseller

STUDENT

Canada's original student calendar – created, published and printed in Canada since 1983.

## 100% Post-Consumer Recycled Text Paper

Features include:

- an easy-to-use time-management format;
- lots of room to write in each day;
- term timetables, monthly planners, marks & goal tracking;
- comprehensive monthly budget/expense pages;
- contemporary weekly quotes 50% by women.

300 dpi b&w artwork required. Deadline for imprinted orders is February 26, 2025. Please order directly from Polestar Calendars or your Ampersand Inc. Sales Rep.