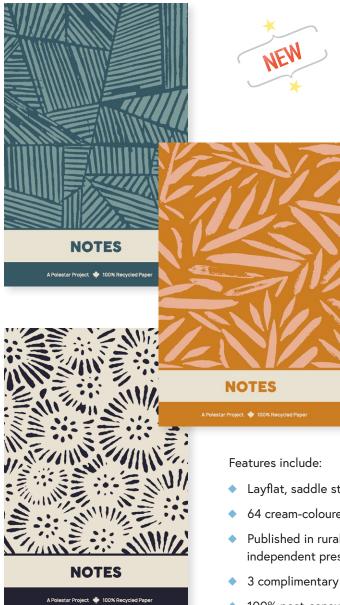

# Introducing POLESTAR NOTES

We're proud to release our new eco-friendly notebooks; designed, printed and crafted right here in Canada. Take notes in style - printed chlorine-free using soy-based ink on FSC-certified paper.

> 100% Recycled Cover and Text

- Layflat, saddle stitch binding;
- 64 cream-coloured lined pages;
- Published in rural BC by a family-owned, independent press;
- 3 complimentary cover designs;
- 100% post-consumer waste recycled cover ٠ stock and text, soy inks, FSC-certified

5.5" x 8.5" • 64 pp • saddle stitch • cream-coloured paper • January • 90/carton (9kgs)

ISBN 978-1-55186-140-1 (Blue) ISBN 978-1-55186-141-8 (Orange) ISBN 978-1-55186-142-5 (White)

\$9.99 • 50% non-returnable