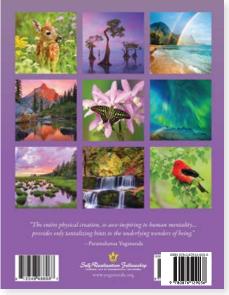

# INNER REFLECTIONS

INNER REFLECTIONS is an award-winning engagement calendar that combines high-quality nature photography with inspirational quotes.

"Stunning photographs...
capture a truly miraculous natural world."

BODY AND SOUL

- broad appeal to the inspirational, nature and art markets;
- features 53 stunning images from the world's top nature photographers;
- uniquely complimented with inspirational quotes by Paramahansa Yogananda (author of the best-selling classic Autobiography of a Yogi);
- Winner of more gold medals for design, printing and photography than any other calendar;
- week-at-a-glance format includes ample space for writing;
- ◆ 12-page monthly planning calendar section.

"Do your best and then relax. Let things go on in a natural way, rather than force them."

7" x 9" • 132 pp • 53 colour photos • wire-o binding • July • 40/carton (18 kgs) • Self-Realization Fellowship Publishers