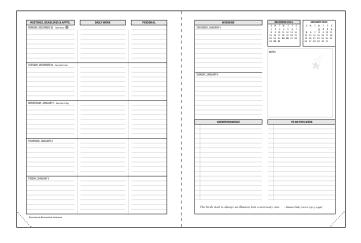

Spacious, flexible format includes:

- weekly page spreads with lots of room to write in;
- unique three-part time-management system;
- perforated corners;
- inside cover pockets for notes, etc;
- reference and note pages;
- 2025 and 2026 planning calendars;
- monthly expense pages;
- contemporary weekly quotes –
   50% by women.