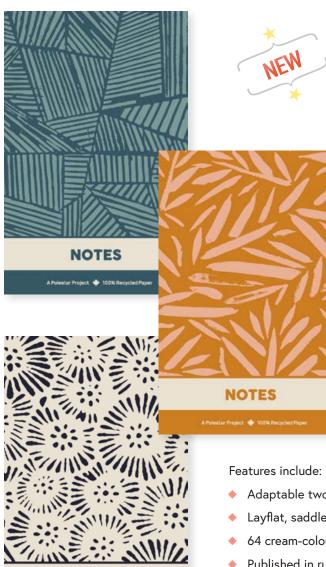

# **POLESTAR NOTES**

A new eco-friendly Canadian-made notebook line. Featuring three complimentary cover designs, all printed in Canada on 100% post-consumer waste recycled paper. Printed chlorinefree using soy-based ink on FSC-certified paper.

> 100% Post-Consumer Recycled Text Paper

- Adaptable two-part daily planning guide;
- Layflat, saddle stitch binding;
- 64 cream-coloured lined pages;
- Published in rural BC by a family-owned, independent press;
- 3 complimentary cover designs;
- 100% pcw 100% recycled paper, soy inks, FSC-certified

5.5" x 8.5" • 64 pp • saddle stitch • cream-coloured paper • June • 126/carton (11kgs)

ISBN 978-1-55186-140-1 (Blue) ISBN 978-1-55186-141-8 (Orange) ISBN 978-1-55186-142-5 (White)

NOTES

A Polestar Project 💠 100% Recycled Paper